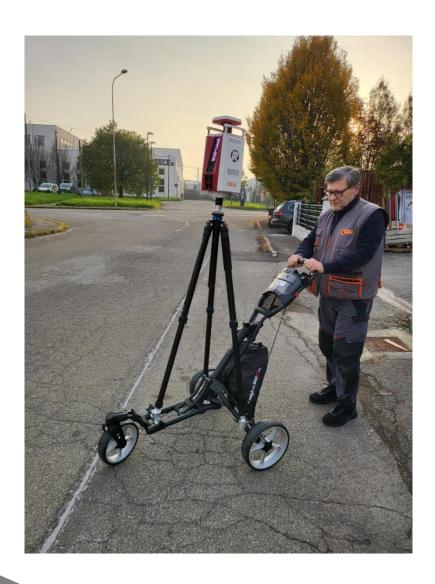

# **VZ Scan Cart**

### PART NUMBER SC-VZ

System mounted on a three-wheel trolley and telescopic aluminum tripod.

The trolley is equipped with a parking brake and a swivel front wheel.

The entire system can be folded and disassembled for easy transportation.

# **VZ Scan Cart**

The sturdy and stable tripod can be easily used without the trolley.