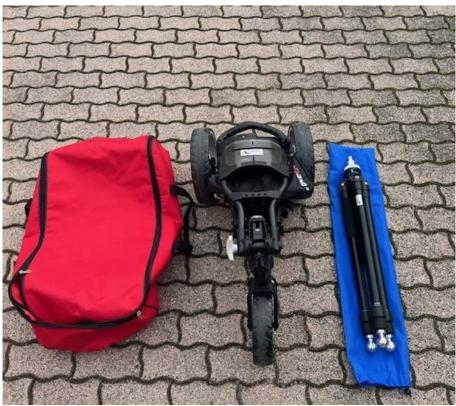

#### Composed of:

- trolley
- aluminum tripod
- VZ600i mounting bracket
- carry bags
- rubber feet
- Integrated holder for smartphone