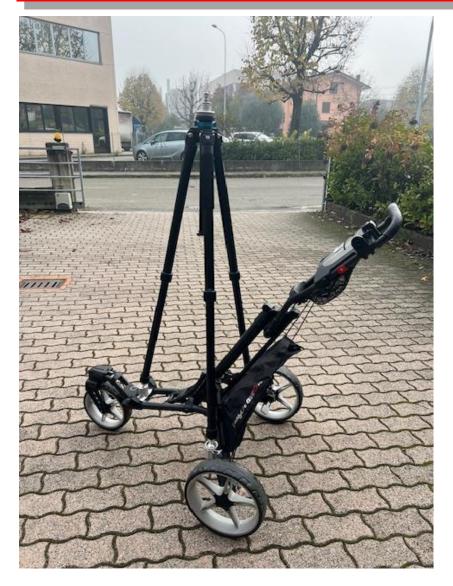

# **VZ Scan Cart**

### PART NUMBER SC-VZ

System mounted on a three-wheel trolley and telescopic aluminum tripod.

The trolley is equipped with a parking brake and a swivel front wheel.

The entire system can be folded and disassembled for easy transportation.