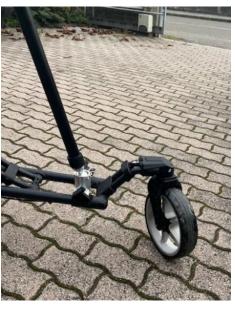

### PART NUMBER SC-VZ

System mounted on a three-wheel trolley and telescopic aluminum tripod.

The trolley is equipped with a parking brake and a swivel front wheel.

The entire system can be folded and disassembled for easy transportation.