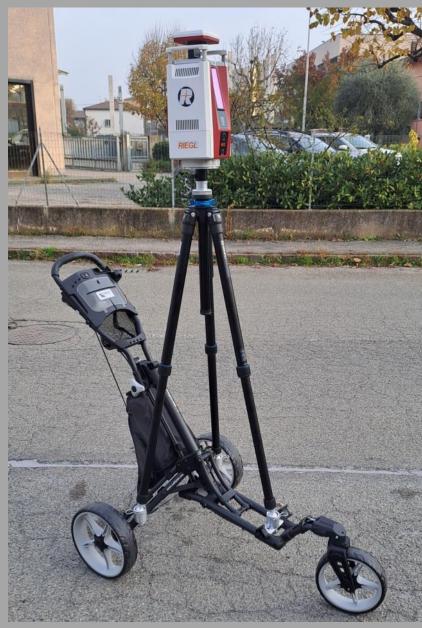

# **VZ Scan Cart**

### PART NUMBER SC-VZ

System mounted on a three-wheel trolley and telescopic aluminum tripod.

The trolley is equipped with a parking brake and a swivel front wheel.

The entire system can be folded and disassembled for easy transportation.

#### Composed of:

- trolley
- aluminum tripod
- VZ600i mounting bracket
- carry bags
- rubber feet
- Integrated holder for smartphone