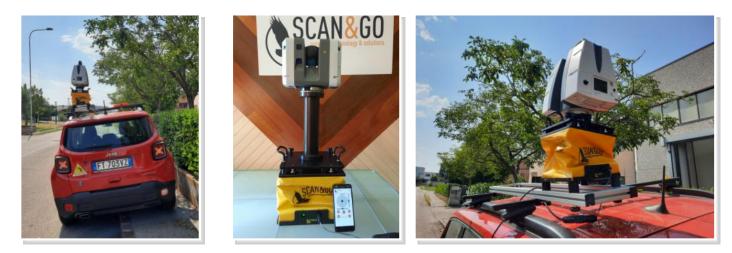

## Level - Plane 21B Bluetooth

Level-Plane 21B is designed for mounting on the roof bars of vehicles, on a survey tripod or on our lifting systems. The lower part is equipped with a 5/8 "female connection for installation on topographic tripods.