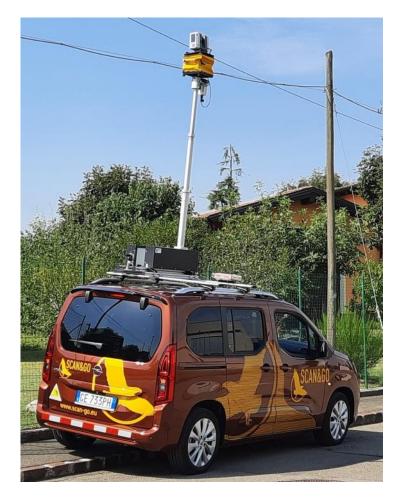

# Static multi-axis leveling platform with Bluetooth for 3D Laser Scanner or Robotic Total Stations

Level-Plane 21B is a static multi-axis platform created for automatic leveling to ensure total verticality of the equipment with accuracy of +/- 15" (or +/-3" with manual control) in all vehicle inclination conditions.

## Level - Plane 21B Bluetooth

Level-Plane 21B is designed for mounting on the roof bars of vehicles, on a survey tripod or on our lifting systems. The lower part is equipped with a 5/8 "female connection for installation on topographic tripods.