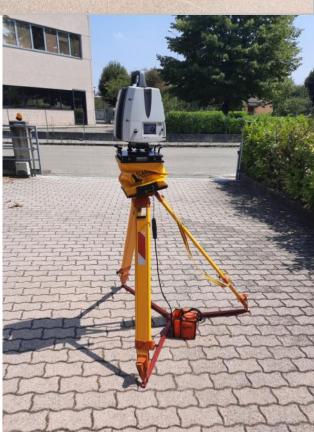

## Level - Plane 21B Bluetooth

Level-Plane 21B is designed for mounting on the roof bars of vehicles, on a survey tripod or on our lifting systems. The lower part is equipped with a 5/8 "female connection for installation on topographic tripods.