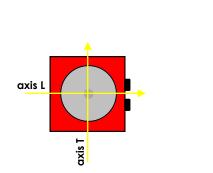

### **TECHNICAL DATA**

- Accuracy with manual leveling
- Accuracy with automatic leveling
- Weight
- Maximum load
- External dimensions
- Temperature limit during the use of the equipment
- Storage temperature limit
- Power supply
- Protection class
- Maximum operating limit shooting ground slope along the longitudinal axis of the vehicle AXIS L
- Maximum operating limit shooting ground slope along the perpendicular axis of the vehicle - AXIS T