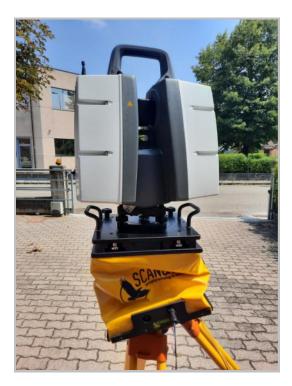

The top is made of anodized aluminium, specialy designed for topographic tribrach with standard 5/8".

Powered by cable connection to the car-lighter-12 V - 5 A. (it's also possible to use autonomous power source, with 12V battery available as accessory)

## Level - Plane 21B Bluetooth

Level-Plane 21B is designed for mounting on the roof bars of vehicles, on a survey tripod or on our lifting systems. The lower part is equipped with a 5/8 "female connection for installation on topographic tripods.