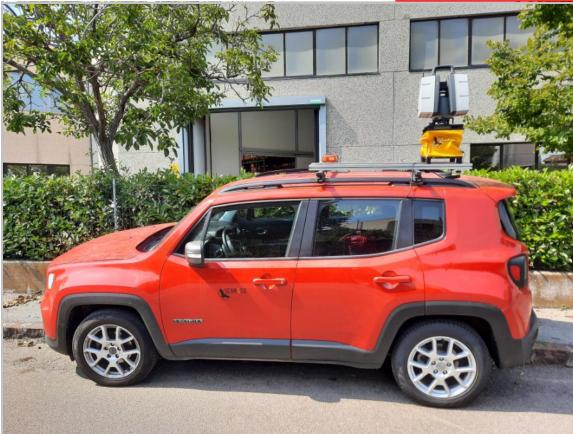

# Static multi-axis leveling platform with Bluetooth for 3D Laser Scanner or Robotic Total Stations

Level-Plane 21B is a static multi-axis platform created for automatic leveling to ensure total verticality of the equipment with accuracy of +/- 15" (or +/-3" with manual control) in all vehicle inclination conditions.

## Level - Plane 21B Bluetooth

Level-Plane 21B is designed for mounting on the roof bars of vehicles, on a survey tripod or on our lifting systems. The lower part is equipped with a 5/8 "female connection for installation on topographic tripods.