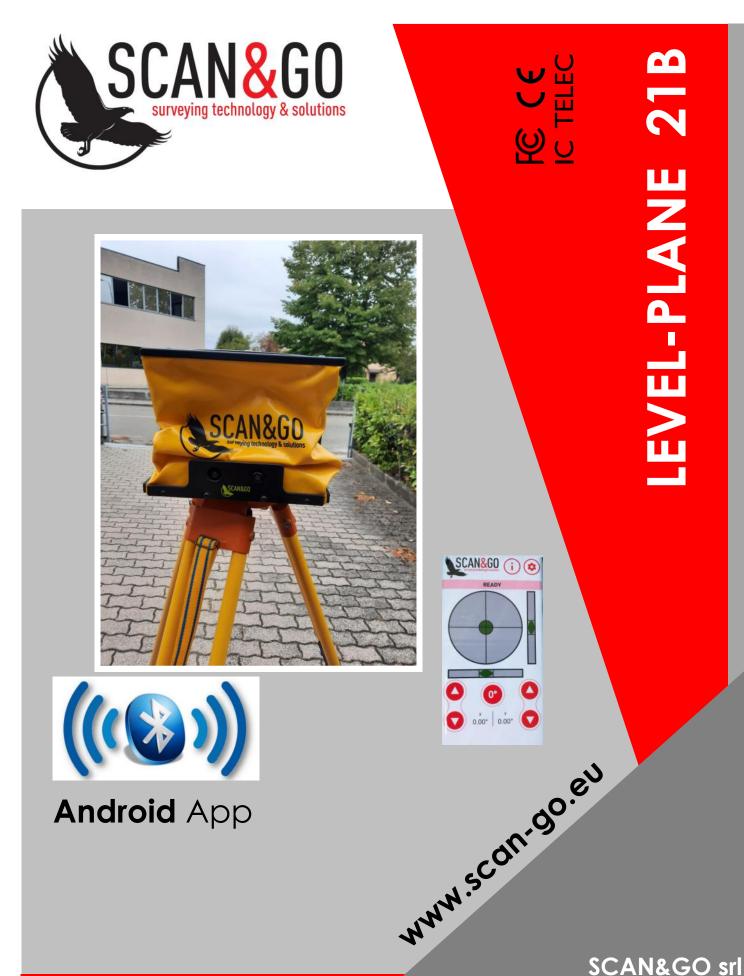

# Static multi-axis leveling platform with Bluetooth for 3D Laser Scanner or Robotic Total Stations

Level-Plane 21B is a static multi-axis platform created for automatic leveling to ensure total verticality of the equipment with accuracy of +/- 15" (or +/-3" with manual control) in all vehicle inclination conditions.

The control of LP21B is possible through an APP, which can be installed on Android.

The Buetooth module complies to the standard regulation CE, FCC, IC and TELEC

## Level - Plane 21B Bluetooth

Level-Plane 21B is designed for mounting on the roof bars of vehicles, on a survey tripod or on our lifting systems. The lower part is equipped with a 5/8 "female connection for installation on topographic tripods.