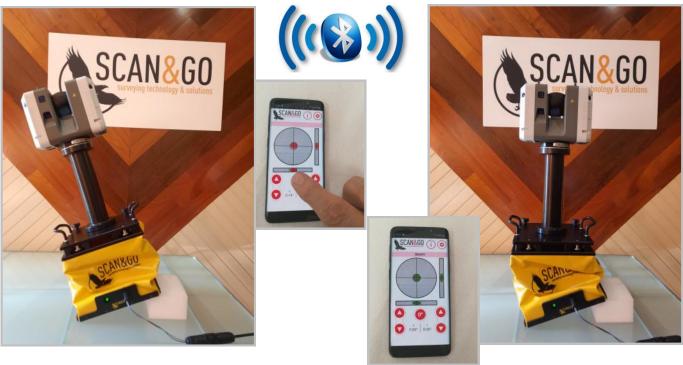

The control of LP21B is possible through an APP, which can be installed on Android.

The Buetooth module complies to the standard regulation CE, FCC, IC and TELEC