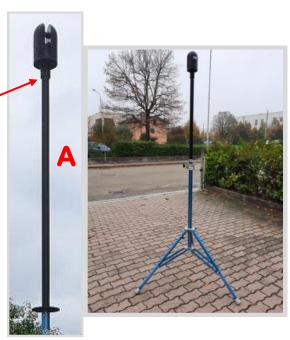

### TWO-WAY ALUMINUM TRIPOD FOR BLK360

BLK360 Uside Down is a telescopic lifter made of anodized aluminum, with manual lifting, perfect for overhead scan.

Maximum height 3.80 meters with two aluminum extension and mx. depth 1.5 meters. With a third additional extension (optional) it can reach 2.5 meters depth

It is equipped with:

- double safety locking system by means of safety-bolt
- pressure knob
- Two adjustable legs

Useful for underground scanning

# **ACCESSORIES INCLUDED**

A AD-EL 2 Additional element of 1mt

B ADP-38 Adapter 3/8"

B

Made in Italy