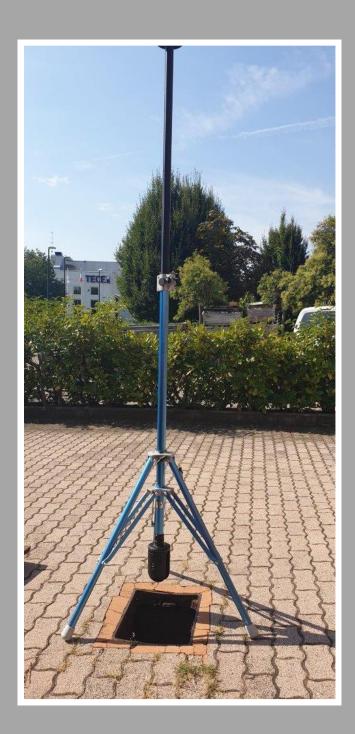

### TWO-WAY ALUMINUM TRIPOD FOR BLK360

BLK360 Uside Down is a telescopic lifter made of anodized aluminum, with manual lifting, perfect for overhead scan.

Maximum height 3.80 meters with two aluminum extension and mx. depth 1.5 meters. With a third additional extension (optional) it can reach 2.5 meters depth

It is equipped with:

- double safety locking system by means of safety-bolt
- pressure knob
- Two adjustable legs

Useful for underground scanning