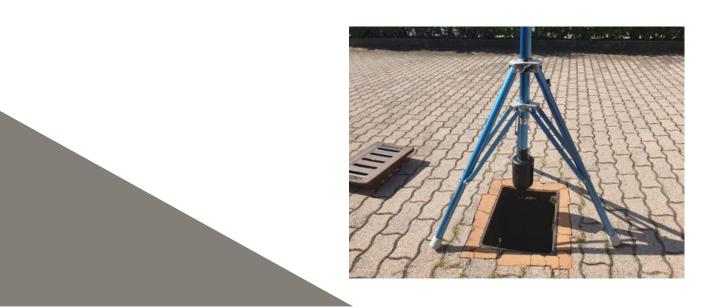

It is equipped with:

- double safety locking system by means of safety-bolt
- pressure knob
- Two adjustable legs

Useful for underground scanning