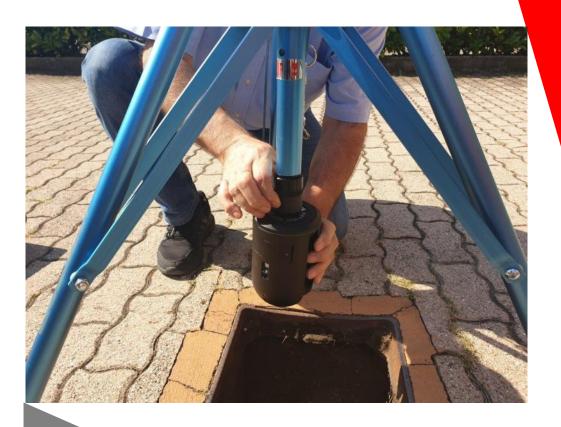

It is equipped with:

- double safety locking system by means of safety-bolt
- pressure knob
- Two adjustable legs

Useful for underground scanning

### **Benefits:**

- Easy to use
- Short setup and uninstall time
- Easy movement among scanning stations
- Significant increase of the 3D Laser Scanner measuring range

THE BLK360 UPSIDE DOWN can only be used with Leica BLK360 laser scanner