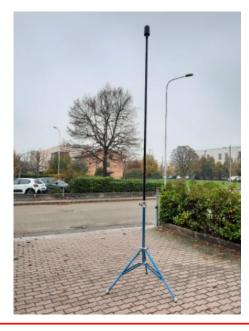

### TWO-WAY ALUMINUM TRIPOD FOR BLK360

BLK360 Uside Down is a telescopic lifter made of anodized aluminum, with manual lifting, perfect for overhead scan.

Maximum height 3.80 meters with two aluminum extension and mx. depth 1.5 meters. With a third additional extension (optional) it can reach 2.5 meters depth

It is equipped with:

- double safety locking system by means of safety-bolt
- pressure knob
- Two adjustable legs

Useful for underground scanning

### **Benefits:**

- Easy to use
- Short setup and uninstall time
- Easy movement among scanning stations
- Significant increase of the 3D Laser Scanner measuring range

THE BLK360 UPSIDE DOWN can only be used with Leica BLK360 laser scanner